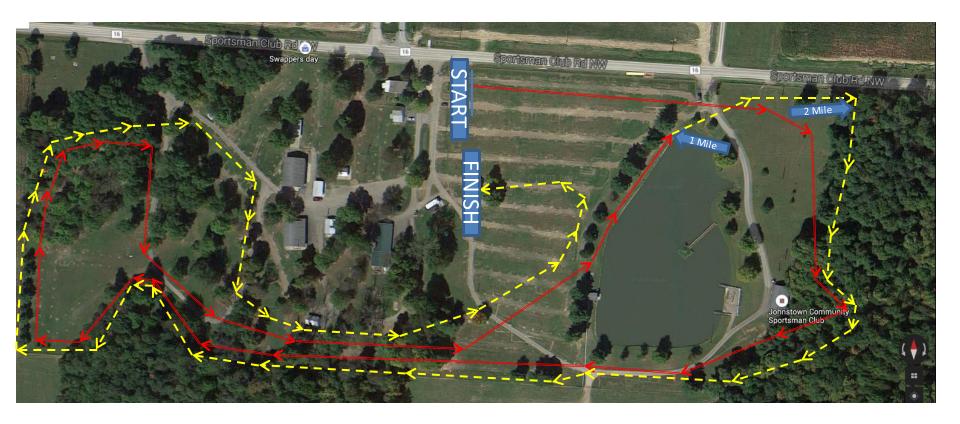

## **High School Map**

Two loop course.

One time over the inner loop and one time over the outer loop.

Inner Loop is marked on the map with a solid line

Outer Loop is marked on the map with a dashed line