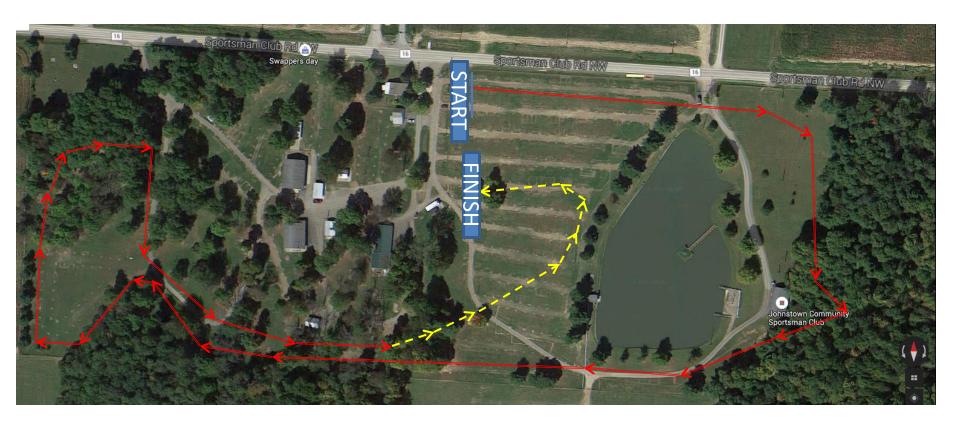

## Middle School Map

Single loop course.

One time over the inner loop.

Inner Loop is marked on the map with a solid line

Course Marshalls will direct runners to a portion of the outer loop for the finish.

Outer loop section is marked with double dashed lines