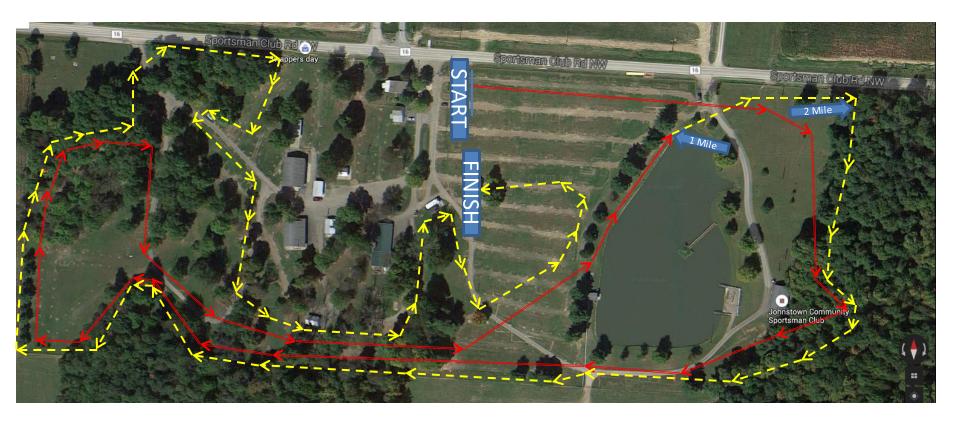

Three loop course.

Twice over the inner loop and once over the outer loop.

Inner Loop is marked on the map with a solid line

Outer Loop is marked on the map with a dashed line